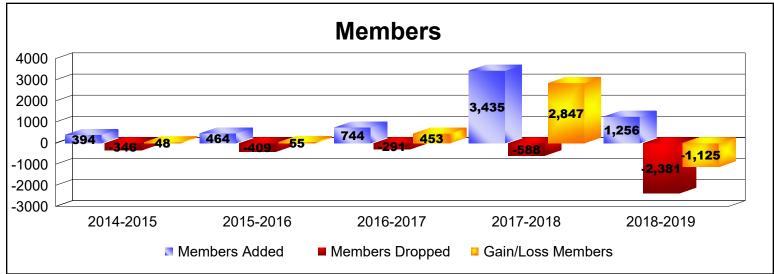

District 305 N1 As of June 2019 Cumulative

| Year      | New<br>Clubs | Dropped<br>Clubs | Gain/<br>Loss<br>Clubs | New<br>Members | Charter<br>Members | Reinstate<br>Members | Transfer<br>Members | Total<br>Member<br>Added | Total<br>Members<br>Dropped | Gain/<br>Loss<br>Members |
|-----------|--------------|------------------|------------------------|----------------|--------------------|----------------------|---------------------|--------------------------|-----------------------------|--------------------------|
| 2014-2015 | 1            | -3               | -2                     | 300            | 33                 | 47                   | 14                  | 394                      | -346                        | 48                       |
| 2015-2016 | 8            | -7               | 1                      | 252            | 185                | 15                   | 12                  | 464                      | -409                        | 55                       |
| 2016-2017 | 6            | -2               | 4                      | 556            | 148                | 18                   | 22                  | 744                      | -291                        | 453                      |
| 2017-2018 | 62           | -3               | 59                     | 1776           | 1594               | 52                   | 13                  | 3435                     | -588                        | 2847                     |
| 2018-2019 | 11           | -24              | -13                    | 610            | 409                | 222                  | 15                  | 1256                     | -2381                       | -1125                    |
| Average   | 18           | -8               | 10                     | 699            | 474                | 71                   | 15                  | 1259                     | -803                        | 456                      |