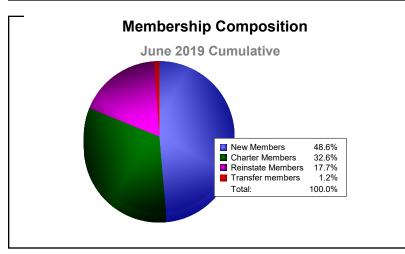

District 305 N1 As of June 2019 Cumulative

| Year      | New<br>Clubs | Dropped<br>Clubs | Gain/<br>Loss<br>Clubs | New<br>Members | Charter<br>Members | Reinstate<br>Members | Transfer<br>Members | Total<br>Member<br>Added | Total<br>Members<br>Dropped | Gain/<br>Loss<br>Members |
|-----------|--------------|------------------|------------------------|----------------|--------------------|----------------------|---------------------|--------------------------|-----------------------------|--------------------------|
| 2014-2015 | 1            | -3               | -2                     | 300            | 33                 | 47                   | 14                  | 394                      | -346                        | 48                       |
| 2015-2016 | 8            | -7               | 1                      | 252            | 185                | 15                   | 12                  | 464                      | -409                        | 55                       |
| 2016-2017 | 6            | -2               | 4                      | 556            | 148                | 18                   | 22                  | 744                      | -291                        | 453                      |
| 2017-2018 | 62           | -3               | 59                     | 1776           | 1594               | 52                   | 13                  | 3435                     | -588                        | 2847                     |
| 2018-2019 | 11           | -24              | -13                    | 610            | 409                | 222                  | 15                  | 1256                     | -2381                       | -1125                    |
| Average   | 18           | -8               | 10                     | 699            | 474                | 71                   | 15                  | 1259                     | -803                        | 456                      |