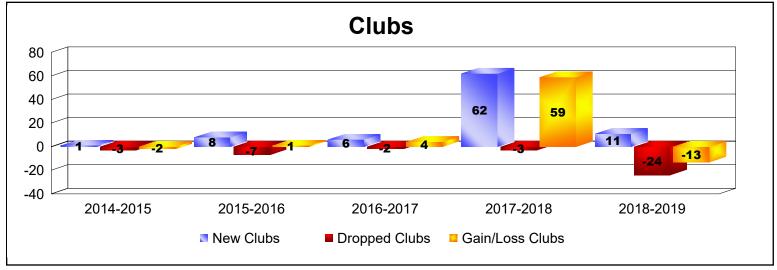

District 305 N1 As of June 2019 Cumulative

| Year      | New<br>Clubs | Dropped<br>Clubs | Gain/<br>Loss<br>Clubs | New<br>Members | Charter<br>Members | Reinstate<br>Members | Transfer<br>Members | Total<br>Member<br>Added | Total<br>Members<br>Dropped | Gain/<br>Loss<br>Members |
|-----------|--------------|------------------|------------------------|----------------|--------------------|----------------------|---------------------|--------------------------|-----------------------------|--------------------------|
| 2014-2015 | 1            | -3               | -2                     | 300            | 33                 | 47                   | 14                  | 394                      | -346                        | 48                       |
| 2015-2016 | 8            | -7               | 1                      | 252            | 185                | 15                   | 12                  | 464                      | -409                        | 55                       |
| 2016-2017 | 6            | -2               | 4                      | 556            | 148                | 18                   | 22                  | 744                      | -291                        | 453                      |
| 2017-2018 | 62           | -3               | 59                     | 1776           | 1594               | 52                   | 13                  | 3435                     | -588                        | 2847                     |
| 2018-2019 | 11           | -24              | -13                    | 610            | 409                | 222                  | 15                  | 1256                     | -2381                       | -1125                    |
| Average   | 18           | -8               | 10                     | 699            | 474                | 71                   | 15                  | 1259                     | -803                        | 456                      |